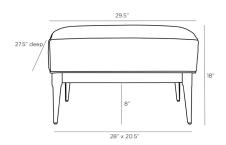

# LAURETTE OTTOMAN

8105 H: 18 IN, W: 29.5 IN, D: 27.5 IN Muslin This ottoman is designed with simplicity and style. A plush cushion rests atop a beveled, rich dark walnut base. The muslin-wrapped cushion allows you to upholster it in a fabric of your choice. Fabric and finish will vary.

## DIMENSIONS

Foot Print Leg W: 28 IN, D: 20.5 IN H: 10 IN