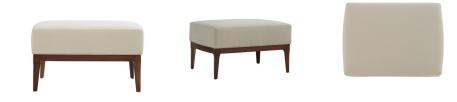

# LAURETTE OTTOMAN

8105 H: 18 IN, W: 29.5 IN, D: 27.5 IN Muslin This ottoman is designed with simplicity and style. A plush cushion rests atop a beveled, rich dark walnut base. The muslin-wrapped cushion allows you to upholster it in a fabric of your choice. Fabric and finish will vary.

#### APPEARANCE

Material Finish Finish Will Vary Top Coat/Sealant Muslin, Wood Dark Walnut, White true false